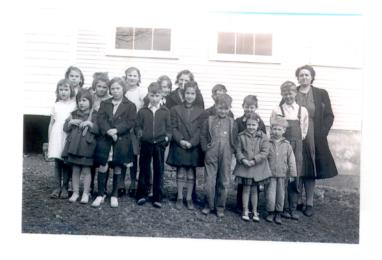

The picture is from Bob and Dovie Berry who love this history as well as I do. The Reading Circle Certificate was Florence Whitener's record found at Marquand's archives.

1942 Class Picture
Left to Right Back Row
Margarite Berry, Fern Hovis, Joyce Huffman, Bernice Gipson, Wilma Hovis, Warren Huffman, Sonny
Gipson, Roy Schanda, Mabel Dees Teacher
Left to Right Front Row
Christine Mouser, Sylvia Huffman, Wanda Mae Hovis, J. E. Huffman, Thelma Jo Myers, Bill Hovis,
Kathryn Whitener, and Forrest Mouser