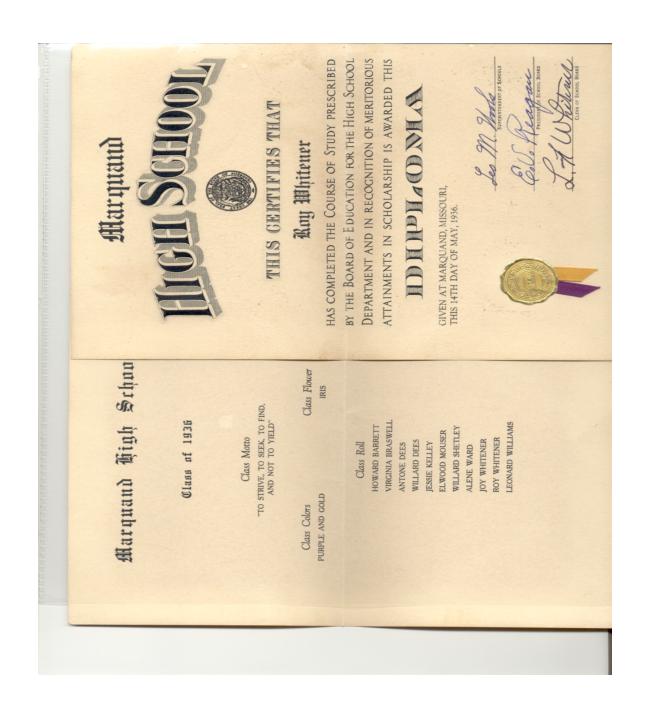

hitener)

Thelma Whitener (Arthur Whitener)

Marie McKelvey (S. B. McKelvey)

Betty McKelvey (S. B. McKelvey)

Wendell Darnell (Mary Jane Darnell)

Basil Myers (Arley Myers)

Betty Smith (Carl Smith)

Some supplies that were bought were recorded in the front of the book.

Bought at **Pugh's:** 

Protes soap

20ft jump rope

McCurochrome

Turpentine

Burlingames

Adhesive tape

L.N.Ward

3 boxes carpet tacks

1935 or 1936

Teachers: Florence Whitener and Mable Dees

Students:

Thelma Gipson (Myers) Norma Jean Whitener

Peggy Myers Glenda Whitener

Lucille Krueger

Games played then at recess was: baseball, corner ball, dodge ball, pom pom pull away, hill dill, prisoner's base, two deep, fox and geese, farmer in the dell, and Indian club race Does anyone remember how to play some of these?



1936
Board President B.F. Gipson
Martin Krueger clerk
Otto Senter, W. R. Meyers
Teacher Silas Dees
Geraldine Graham
Students
Eugene Allen (Mrs. Ethel Allen)
Eva Barrett (Frank Barrett)
Herman Brewington (Silas Brewington)

Alta Gipson (L. B. Gipson)

B. D. Hawn (R.L. Hawn)

Charles Johnson (Chas. Johnson)

Robert Krueger (Martin C. Krueger)

Aubrey Myers (W. R. Myers)

Clifford Myers (Frank Myers)

Elenora Gipson (D. F. Gipson)

Paul McKelvey (S.B. McKelvey)

Leonard Gipson (Chas. Gipson)

Richard Collier (Silas Brewington)

Ray Senters (T.M. Senters)

Ola Gipson (L.B. Gipson)

Freeman Henson (Oscar Henson)

Ralph Hovis (John Hovis)

Ava Lee Myers (Frank Myers)

Dolly Gipson (L. B. Gipson)

Dorothy Henson (Oscar Henson)

Junior Krueger (Martin C. Krueger)

Margaret Allen (Mrs. Ethel Alle