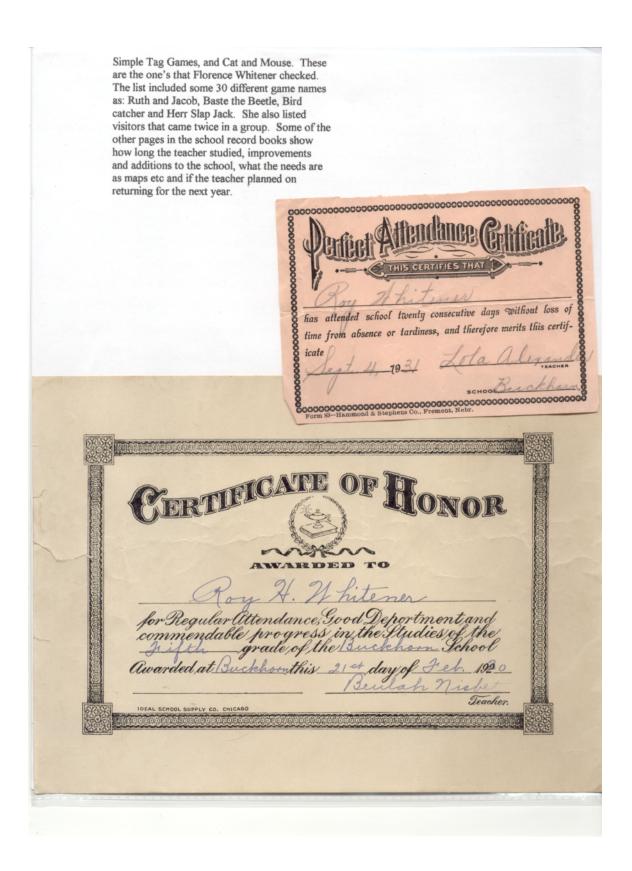

lta Gipson, Bob Krueger, and June Johnson. Our school was a 2 room white building we called one room the little room (grades K-4 and the other the big room (5-8). We had rows of desks, oiled wooden floors, a big wood stove in each room, and a water bucket was in the back of the room. Each pupil was supposed to have a cup. Rest room facilities were two outside toilets. A toilet for the girls and one for the boys. A well with a pump was near the schoolhouse. We played ball, jump rope and other games that required no equipment. We are our bucket lunch on the roots of the big oak trees on the school ground.

The following are ribbons won by Roy Whitener in 1935 and page 32 is Florence Whitener's class program for the day. For some unknown reason my program won't let me type on those pages.







, of District No. <u>53</u> of Madison County, has completed the work of the Eight Elementary Grades as set forth in the State Course of Study, has passed a satisfactory examination in the branches included therein,

which entitles h in dericktown Missouri, this 16 day of Agent 1932. No. 40

Chav. a. Lee



Ohis Certifies that Doy Whitener

Of School District No.

Excellence in Spelling

having received five Spelling Cerlificales for one hundred per

alice M. Stroup

39

|                                             | Aun Aun        | T PLORENCE<br>Teacher |
|---------------------------------------------|----------------|-----------------------|
|                                             | o stage.       |                       |
| 7:00 - 9:05                                 |