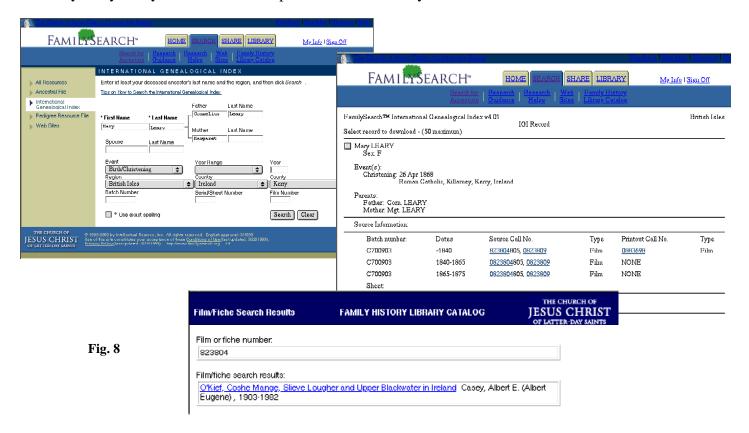

## Casey's Remarkable Collection of Genealogical Sources for Kerry and Cork ... and How to Use It

A New Acquisition of the Irish Emigration Library, plus Finding Aids for Users

by Michele Patin

he Irish Emigration Library at the Irish Cultural and Heritage Center (ICHC) recently acquired a complete set of the sixteen-volume collection of works edited by Dr. Albert Eugene Casey entitled *O'Kief, Coshe Mang, Slieve Lougher, and Upper Blackwater in Ireland.*<sup>1</sup>

The present article is intended as a general introduction to this acquisition, with a special focus on using the Casey collection for genealogical research of sacramental records in combination with the LDS' "International Genealogical Index®" (IGI). Some new finding aids compiled by IGSW members appear at the end of this article.