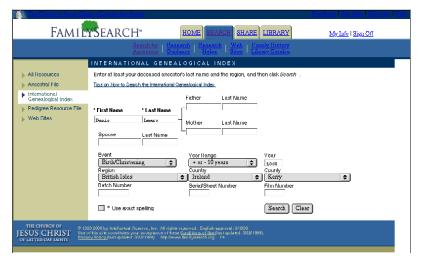

The present article is intended as a general introduction to this acquisition, with a special focus on using the Casey collection for genealogical research of sacramental records in combination with the LDS' "International Genealogical Index®" (IGI). Some new finding aids compiled by IGSW members appear at the end of this article.