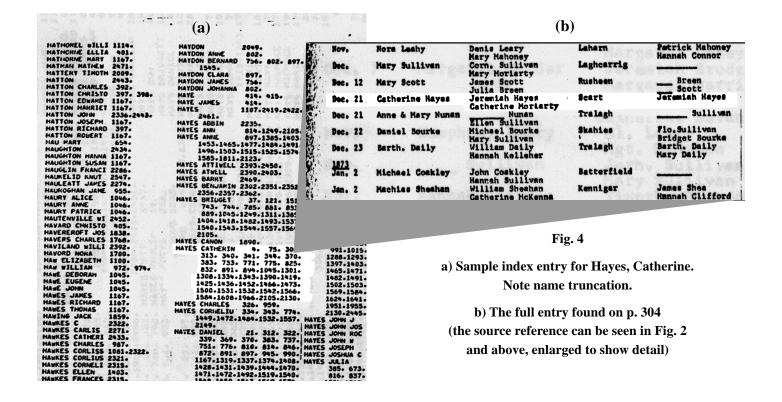

## **Scope of the Work**

One glance at the shelf in our library — more than three feet of stout, hardbound volumes — gives at least a hint of the reason why Casey has proven enormously popular (Fig. 1). A look inside (grab, for example, Vol. 8, open it up and peer in giddy disbelief at the 2,638 photoreduced pages) will confirm your suspicions: this is a monumental *hoard* of information (Fig. 2). According to Casey's own estimate, he accumulated *more than* 3,000,000 individual Irish personal names indexed within the set.