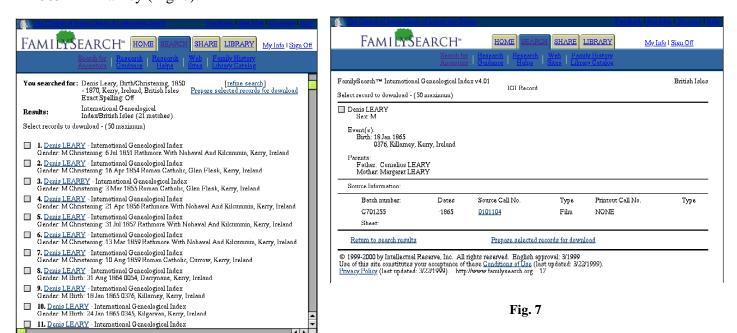

## Casey's Remarkable Collection of Genealogical Sources for Kerry and Cork ... and How to Use It

A New Acquisition of the Irish Emigration Library, plus Finding Aids for Users

by Michele Patin

he Irish Emigration Library at the Irish Cultural and Heritage Center (ICHC) recently acquired a complete set of the sixteen-volume collection of works edited by Dr. Albert Eugene Casey entitled *O'Kief, Coshe Mang, Slieve Lougher, and Upper Blackwater in Ireland.*<sup>1</sup>

The present article is intended as a general introduction to this acquisition, with a special focus on using the Casey collection for genealogical research of sacramental records in combination with the LDS' "International Genealogical Index®" (IGI). Some new finding aids compiled by IGSW members appear at the end of this article.