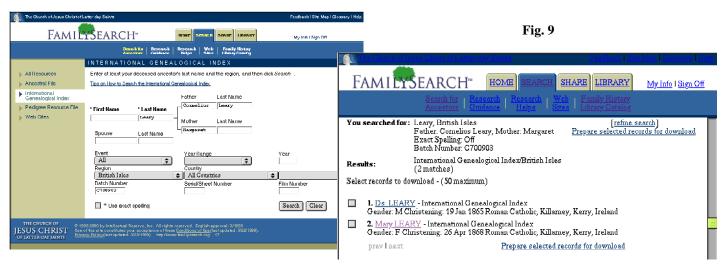

## Casey's Remarkable Collection of Genealogical Sources for Kerry and Cork ... and How to Use It

A New Acquisition of the Irish Emigration Library, plus Finding Aids for Users

by Michele Patin

he Irish Emigration Library at the Irish Cultural and Heritage Center (ICHC) recently acquired a complete set of the sixteen-volume collection of works edited by Dr. Albert Eugene Casey entitled *O'Kief, Coshe Mang, Slieve Lougher, and Upper Blackwater in Ireland.*<sup>1</sup>

The present article is intended as a general introduction to this acquisition, with a special focus on using the Casey collection for genealogical research of sacramental records in combination with the LDS' "International Genealogical Index®" (IGI). Some new finding aids compiled by IGSW members appear at the end of this article.