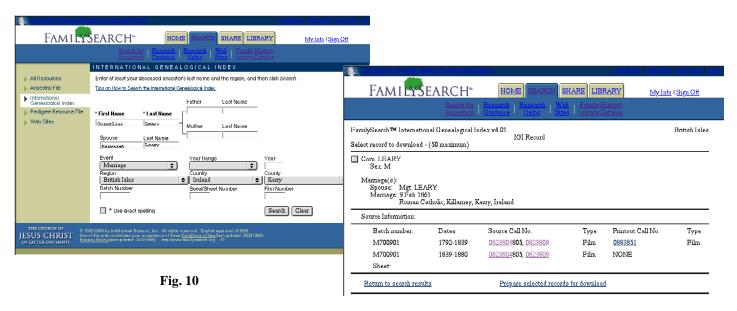

## Casey's Remarkable Collection of Genealogical Sources for Kerry and Cork ... and How to Use It

A New Acquisition of the Irish Emigration Library, plus Finding Aids for Users

by Michele Patin

he Irish Emigration Library at the Irish Cultural and Heritage Center (ICHC) recently acquired a complete set of the sixteen-volume collection of works edited by Dr. Albert Eugene Casey entitled *O'Kief, Coshe Mang, Slieve Lougher, and Upper Blackwater in Ireland.*<sup>1</sup>

The present article is intended as a general introduction to this acquisition, with a special focus on using the Casey collection for genealogical research of sacramental records in combination with the LDS' "International Genealogical Index®" (IGI). Some new finding aids compiled by IGSW members appear at the end of this article.