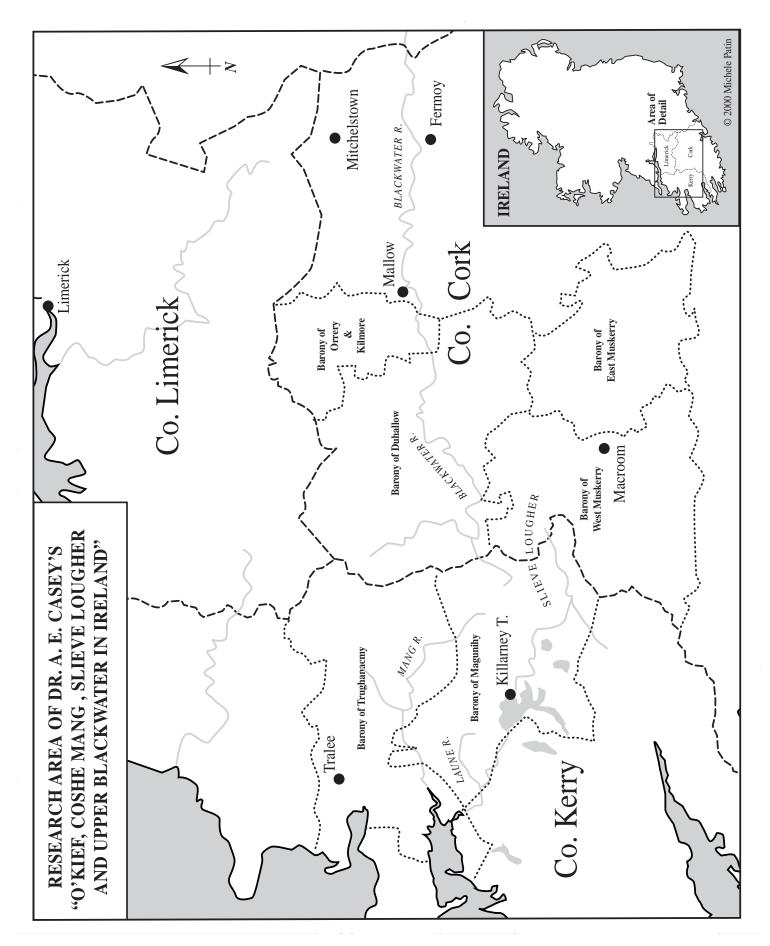

### Introduction

This hard-to-find collection exists in entirety on the shelves of fewer than fifty libraries around the world, and the Irish Emigration Library is blessed to now be among them. Partial collections exist elsewhere (for example, the Milwaukee County Federated Library System has Vols. 5 and 7, shelved in the reference section of the Central Library Local History Reading Room, call number 929.3+C338). Previously, the only sets located near Wisconsin researchers were at the Minnesota Genealogical Society in St. Paul, Minnesota and at the Newberry Library in Chicago, Illinois. Numerous single volumes and sets are also in the hands of private owners.