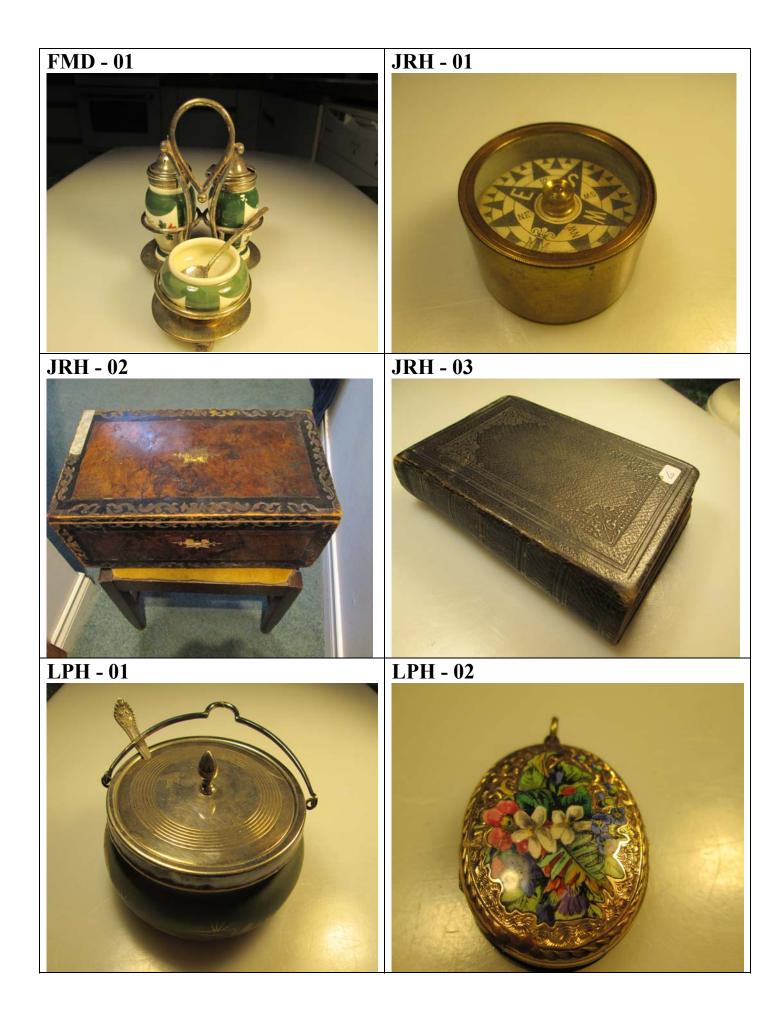

## FRANCES MARY (Haig) DAVIES (1886-1950), Maternal Grandmother of David Genn, LUCY PHOEBE (Smith) HAIG (1861-1938), JAMES ROSS HAIG (1845/7-1897), Maternal Great-grandparents of David Genn.

| FMD - 01 | Salt, pepper, mustard cruet.                                                                                                                                                                                                                                |
|----------|-------------------------------------------------------------------------------------------------------------------------------------------------------------------------------------------------------------------------------------------------------------|
| LPH - 01 | Marmalade dish attributed to Lucy Phoebe Haig.                                                                                                                                                                                                              |
| LPH - 02 | Locket, probably from Mother of Lucy Phoebe Haig.                                                                                                                                                                                                           |
| JRH - 01 | Compass. James Ross Haig, Scottish marine engineer, presumably served with Henry Morton Stanley during his conquest of the Congo. Stanley ran steamboats on the Congo River and would have needed the services of several marine engineers, also a compass. |
| JRH - 02 | Writing kit with secret compartment.                                                                                                                                                                                                                        |
| JRH - 03 | Holy Bible, James Ross Haig                                                                                                                                                                                                                                 |