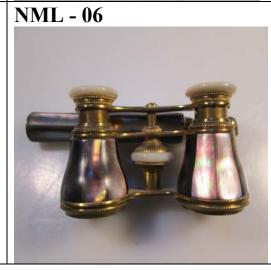

## NORA MARGARET LEWIS (1897-1992), First cousin once removed of David Genn.

| NML - 01 | Red box for trinkets. Puppy pin tray is here. Globe and container have been given away.                                                                                                              |
|----------|------------------------------------------------------------------------------------------------------------------------------------------------------------------------------------------------------|
| NML - 02 | Note books.                                                                                                                                                                                          |
| NML - 03 | Knickknacks.                                                                                                                                                                                         |
| NML - 04 | More knickknacks.                                                                                                                                                                                    |
| NML - 05 | Watch.                                                                                                                                                                                               |
| NML - 06 | Opera glasses.                                                                                                                                                                                       |
| NML      | Paintings by Nora. I photographed these and circulated the photos through her friends and family, asking them to choose from them. The paintings were then distributed to those named on the labels. |
| NML - 07 | New Testament, Nora Margaret Lewis, With Mothers<br>Love, October 31, 1940.                                                                                                                          |
| NML - 08 | Common Prayer, Nora, Easter 1922, From Mother.                                                                                                                                                       |