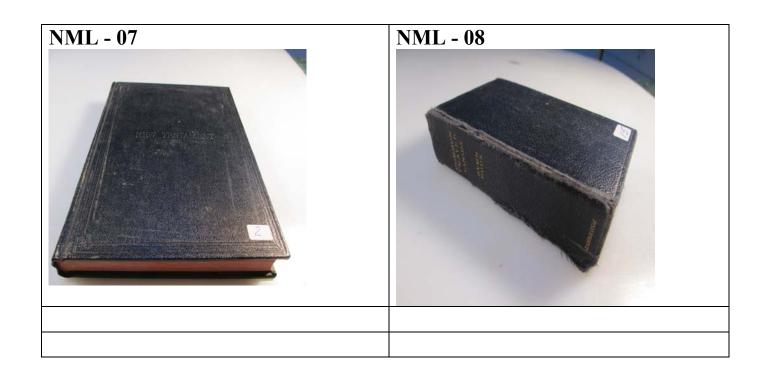

## NORA MARGARET LEWIS (1897-1992), First cousin once removed of David Genn.

| NML - 01 | Red box for trinkets. Puppy pin tray is here. Globe and container have been given away.                                                                                                              |
|----------|------------------------------------------------------------------------------------------------------------------------------------------------------------------------------------------------------|
| NML - 02 | Note books.                                                                                                                                                                                          |
| NML - 03 | Knickknacks.                                                                                                                                                                                         |
| NML - 04 | More knickknacks.                                                                                                                                                                                    |
| NML - 05 | Watch.                                                                                                                                                                                               |
| NML - 06 | Opera glasses.                                                                                                                                                                                       |
| NML      | Paintings by Nora. I photographed these and circulated the photos through her friends and family, asking them to choose from them. The paintings were then distributed to those named on the labels. |
| NML - 07 | New Testament, Nora Margaret Lewis, With Mothers<br>Love, October 31, 1940.                                                                                                                          |
| NML - 08 | Common Prayer, Nora, Easter 1922, From Mother.                                                                                                                                                       |