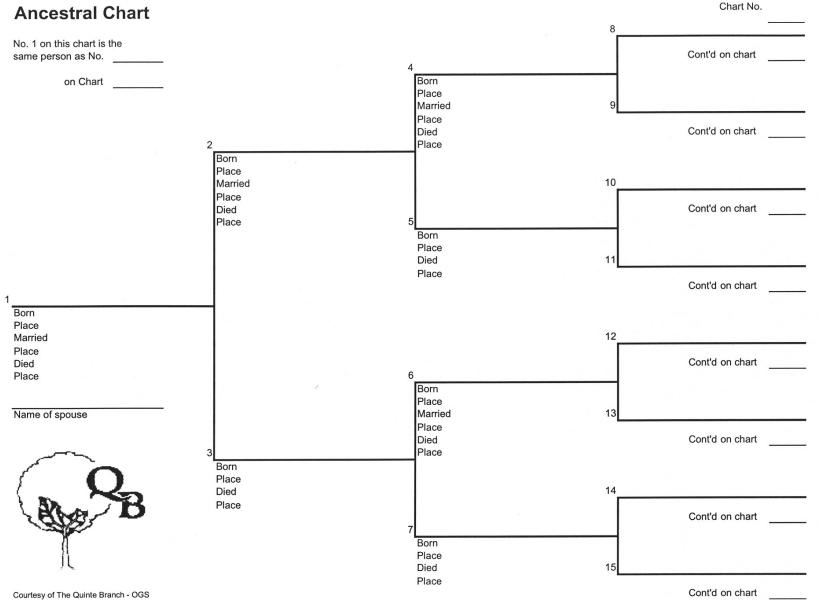

# Using Basic Charts & Forms

- Ancestral Chart (aka Pedigree Chart)
- Family Group Chart
- Combo Chart (aka Hourglass Chart)
- Census Tracking Chart
- Research Extract
- Source Summary
- Correspondence Record

#### **Ancestral Chart**

http://www.rootsweb.com/~canqbogs/