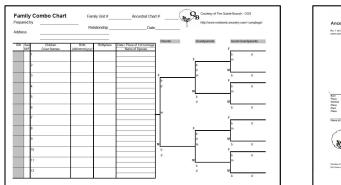

#### Family Combo Chart

| <b>Fan</b><br>Prepa |            | Combo Chart             | Fam                    | ily Unit # | Ancestral Cha                                 | nrt #       | 9      | Courtesy of The Q<br>http://www.rootswe |             |             |
|---------------------|------------|-------------------------|------------------------|------------|-----------------------------------------------|-------------|--------|-----------------------------------------|-------------|-------------|
| Addre               |            |                         | Rela                   | ationship  | Date                                          | )           | N      | T                                       |             | 1           |
| ID#                 | Sex<br>M/F | Children<br>Given Names | Birth<br>(dd/mmm/yyyy) | Birthplace | Date / Place of 1st marriag<br>Name of Spouse | Parents     |        | Grandparents                            | Great-Gr    | randparents |
|                     |            | 1                       |                        |            |                                               |             | F_     |                                         | b<br>m      | d           |
|                     |            | 2                       |                        |            |                                               |             | t<br>c | 2                                       | м           |             |
|                     |            | 3                       |                        |            |                                               | F<br>b<br>d | r      | n                                       | b<br>F<br>b | d<br>d      |
|                     |            |                         |                        |            |                                               |             | м      | )                                       | m           | u           |
|                     |            | 6                       |                        |            |                                               |             | c      | 1                                       | <b>м</b> b  | d           |
|                     | 7          | 7                       |                        |            |                                               | +-          |        |                                         | F           |             |
|                     | 8          | 3                       |                        |            |                                               |             | F      | )                                       | р<br>m      | d           |
|                     | 5          | )                       |                        |            |                                               | м           | d      | n                                       | Mb          | d           |
|                     |            | 10                      |                        |            |                                               | b<br>d      |        |                                         | F<br>b      | d           |
|                     |            | 1                       |                        |            |                                               |             | M      | )                                       | m           | 1           |
|                     |            | 2                       |                        |            |                                               |             | d      | I                                       | b           | d           |