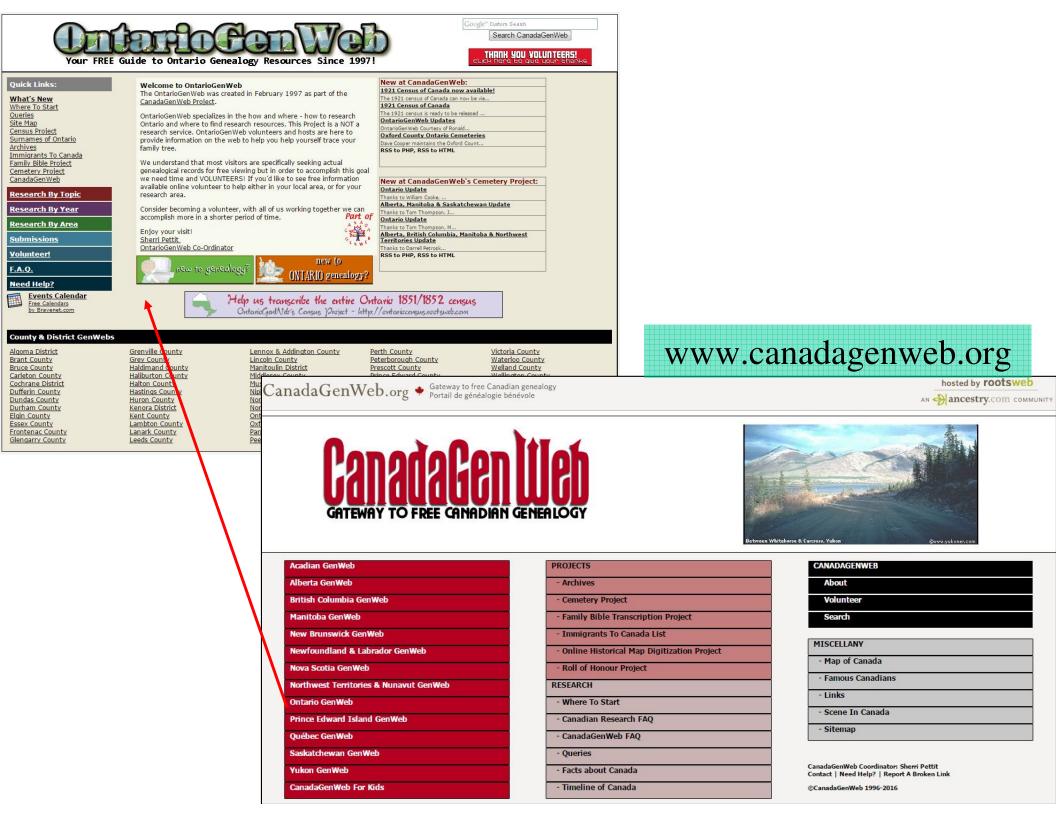

## How to Find a Society?

#### FEDERATION OF FAMILY HISTORY SOCIETIES

FFHS - supporting family historians for over 40 years

Follow Cyndi | About Cyndi | FAQs

Google<sup>™</sup> Custom Search

Sign up for our

Newsletter

- Start with yourself and work backwards
- Be Organized
- Interview your living relatives
- Stay focused on one family line at a time.
- Learn about surnames and their origins.
- Join genealogy societies and take courses.
- Use a computer and the internet.
  - Use both genealogy & office software
  - Spreadsheets are a useful tool
  - Explore the world from the comfort of home