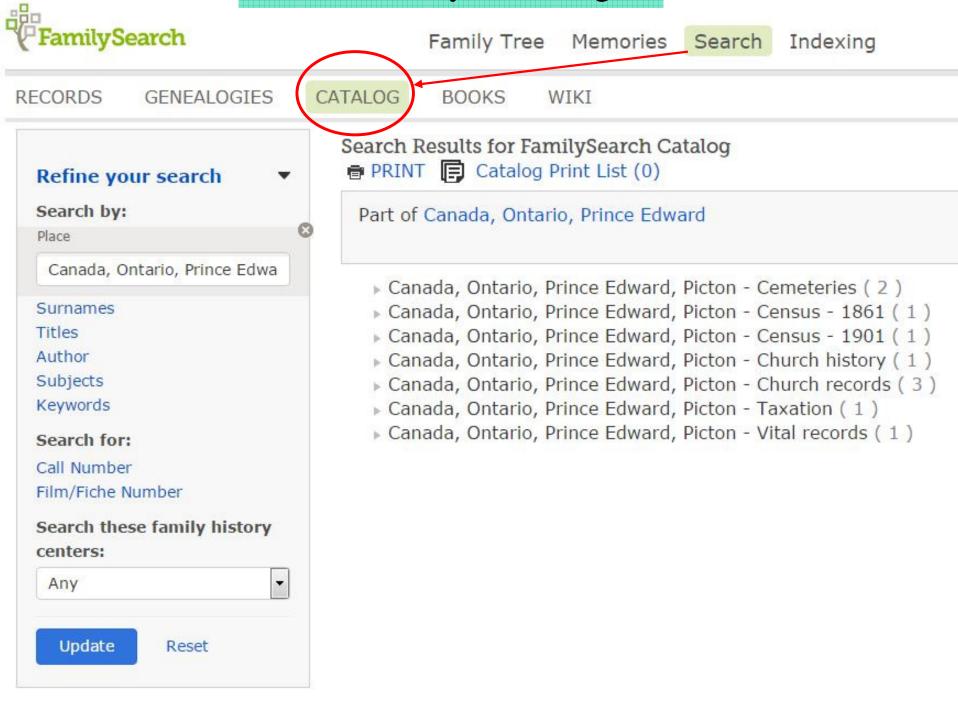

# Using Basic Charts & Forms

- Ancestral Chart (aka Pedigree Chart)
- Family Group Chart
- Combo Chart (aka Hourglass Chart)
- Census Tracking Chart
- Research Extract
- Source Summary
- Correspondence Record