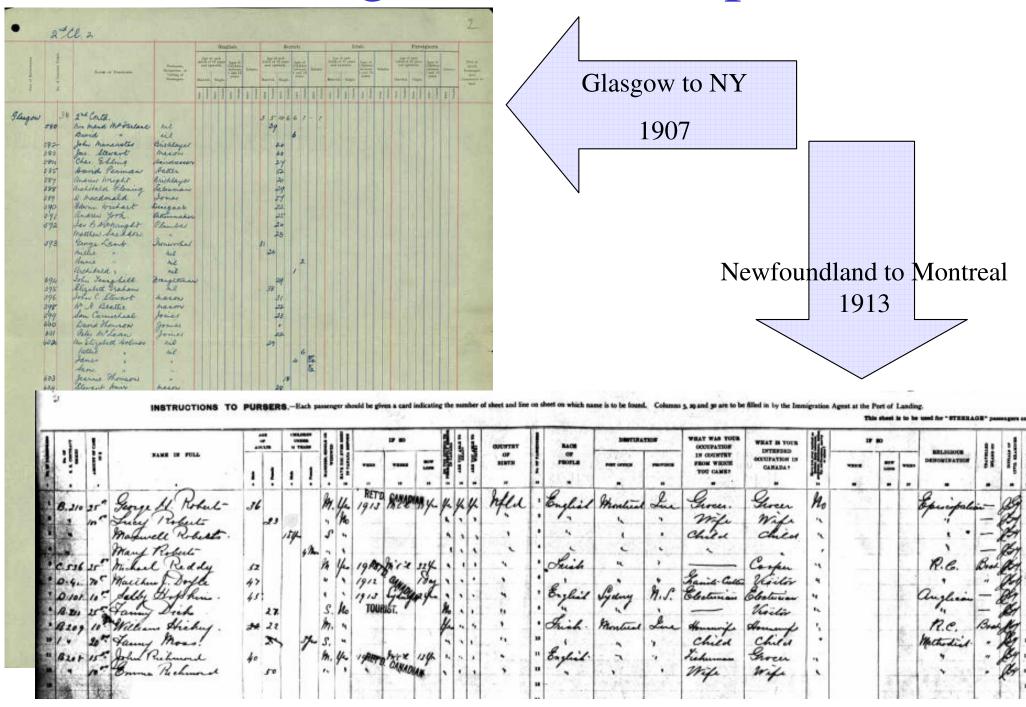

# Using Basic Charts & Forms

- Ancestral Chart (aka Pedigree Chart)
- Family Group Chart
- Combo Chart (aka Hourglass Chart)
- Census Tracking Chart
- Research Extract
- Source Summary
- Correspondence Record